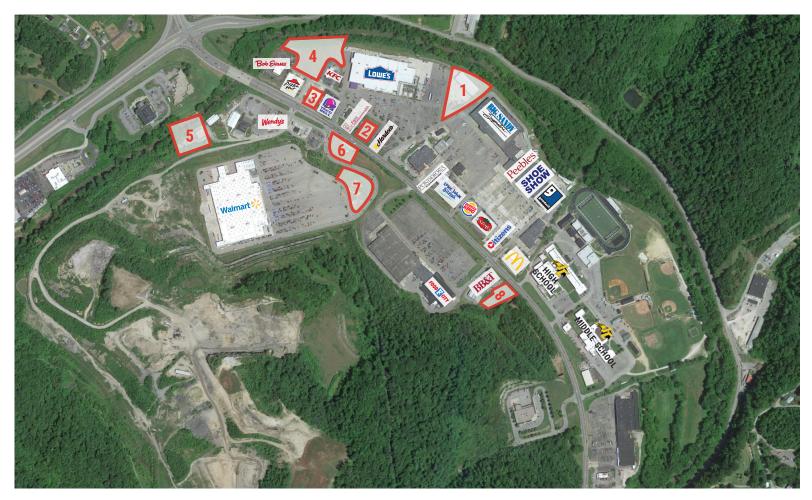

## **KEY TENANTS OF MAYO PLAZA INCLUDE:**

- Lowe's
- Dollar Tree • Arby's
- Maurices
- Hibbett Sports
- Ollies
- Shoe Show

- Burger King
- Big Sandy Superstore
  - Goodwill
  - Bob Evans

- <sup>2</sup> Charlie Dahlem, CCIM President
- 1531 Ormsby Station Court Louisville, KY 40223

- Food City
- GameStop • Walmart
  - McDonald's
  - Wendy's

| PARCEL | ACRES       | FOR LEASE \$ | FOR SALE \$ |
|--------|-------------|--------------|-------------|
| 1      | SOLD        | SOLD         | SOLD        |
| 2      | SOLD        | SOLD         | SOLD        |
| 3      | SOLD        | SOLD         | SOLD        |
| 4      | 2.679 Acres | OFF MARKET   | OFF MARKET  |
| 5      | SOLD        | SOLD         | SOLD        |
| 6      | SOLD        | SOLD         | SOLD        |
| 7      | 1.239 Acres | \$49,400/yr  | \$555,700   |
| 8      | 0.878 Acres | \$33,700/yr  | \$379,200   |