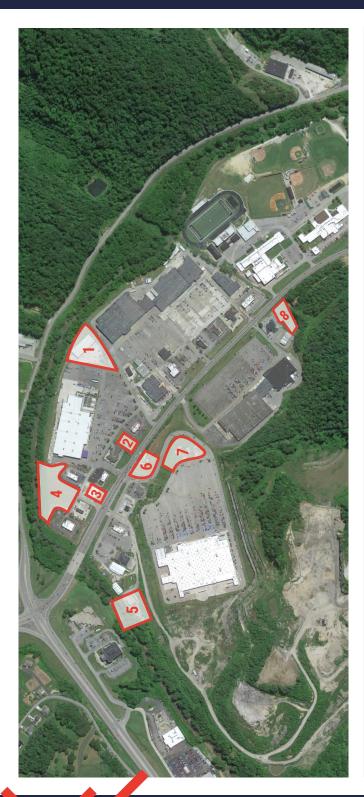

## 👩 Paintsville, Kentucky NORTH MAYOTRAIL, PAINTSVILLE, KY

- Located in and around Mayo Plaza in Paintsville, Kentucky
- Paintsville is located about 100 miles east of Lexington, KY and 50 miles south of Ashland, Kentucky
- Paintsville serves as a center of commerce, banking, medicine, education and law for a multi-county region that includes Johnson, Lawrence, Floyd, Magoffin, Martin and Morgan in KY
- Over 1,700 students attend Johnson County Independent, Middle and High Schools
- High traffic counts support this as a regional trade area extending far beyond Paintsville (Ky Hwy 321 has 13,711 VPD; US 460 has 13,038 VPD)
- Regional rugged topography is a barrier to additional new competition in the area
- Multiple parcels on both sides of Highway 321

- Food City
- GameStop • Walmart
  - McDonald's
  - Wendy's

| PARCEL | ACRES       | FOR LEASE \$ | FOR SALE \$ |
|--------|-------------|--------------|-------------|
| 1      | SOLD        | SOLD         | SOLD        |
| 2      | SOLD        | SOLD         | SOLD        |
| 3      | SOLD        | SOLD         | SOLD        |
| 4      | 2.679 Acres | OFF MARKET   | OFF MARKET  |
| 5      | SOLD        | SOLD         | SOLD        |
| 6      | SOLD        | SOLD         | SOLD        |
| 7      | 1.239 Acres | \$49,400/yr  | \$555,700   |
| 8      | 0.878 Acres | \$33,700/yr  | \$379,200   |