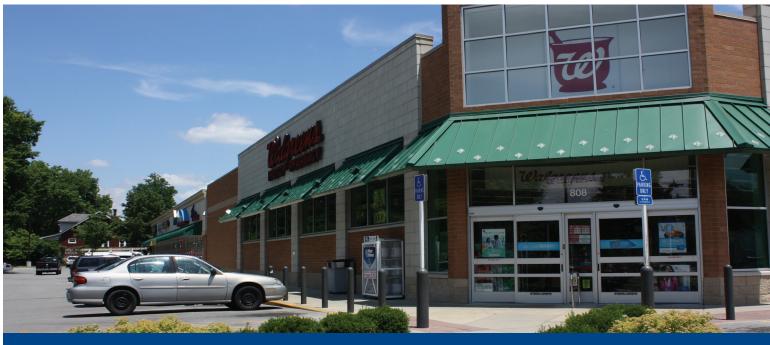

## DAHLEM CENTER **FOR LEASE** 1,560 Square Feet Available 810 Eastern Parkway, Louisville, KY 40217

**Located at Eastern Parkway and Shelby Street**, Dahlem Center is within 3 miles of over 50,000 households in Metro Louisville. This demographic does not include the significant student and professor population approximately 1 mile away at the University of Louisville. Eastern Parkway, a part of Louisville's Historic Olmstead Park System, is the major thoroughfare for residents and students traveling east and west in this area of Louisville. Shelby Street offers quick access to downtown for individuals wanting to travel north from this location.

Dahlem Center is anchored by Walgreens. In 2010, it was completely redeveloped to accommodate a new Walgreens on the end cap of the shopping center and new retail shop space. Retailers include Heine Brothers Coffee, China One, Domino's Pizza, Springleaf Financial Services and D'Best Nails.