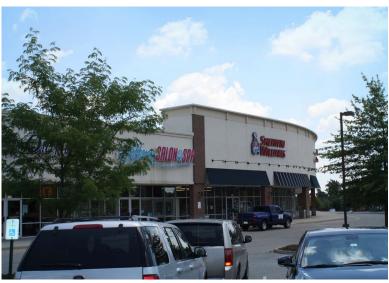

## TRAFFIC

8000 BARDSTOWN ROAD 40,700

- Adjacent to the densely populated Glenmary Subdivision
- Facing heavy traffic along Bardstown Road
- Next to Kohl's and Chick-Fil-A
- Fiesta Time Amigos just doubled its square footage. Outback Steak House has been remodeled inside and out. Kentucky One Health renewed recently and added an OB/GYN practice.
- Tenants include:
  - Sherwin Williams
  - Kentucky One Health
  - Outback Steak House
  - Subway
  - Pizza Hut Wing Street
  - Family Allergy

- Fiesta Time Amigos
- Sala Thai Restaurant
- Sicilian Pizza & Pasta
- MAJ Dry Cleaners
- Tiffany Salon and Spa

- Charlie Dahlem, CCIM President
- 1531 Ormsby Station Court Louisville, KY 40223
- 502.479.0200
- £ 502.479.0215
- rharlie@dahlem.com
- □ dahlem.com