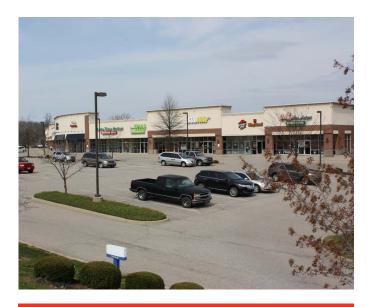

## Glenmary Plaza

8101-8133 BARDSTOWN RD, LOUISVILLE KY 40291

## TRAFFIC

8000 BARDSTOWN ROAD 40,700

- Adjacent to the densely populated Glenmary Subdivision
- Facing heavy traffic along Bardstown Road
- Next to Kohl's and Chick-Fil-A
- Fiesta Time Amigos just doubled its square footage. Outback Steak House has been remodeled inside and out. Kentucky One Health renewed recently and added an OB/GYN practice.
- Tenants include:
  - Sherwin Williams
  - Kentucky One Health
  - Outback Steak House
  - Subway
  - Pizza Hut Wing Street
  - Family Allergy